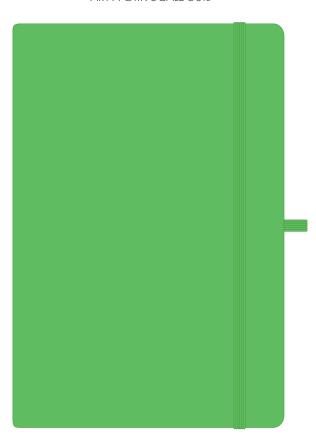

A5 MOLE Product and Artwork Proof

Your Ref: Quantity: Product Code: QS0345 **Product Colour: GREEN** Our Ref: Version: 1

## **PRINTING CONCERNS:**

Please note that this product has Sustainability Markings that are not visible from this perspective We stock this item in the following colours

## **PANTONE REFERENCE(S)**

🔥 Full Colour (Edge to Edge)