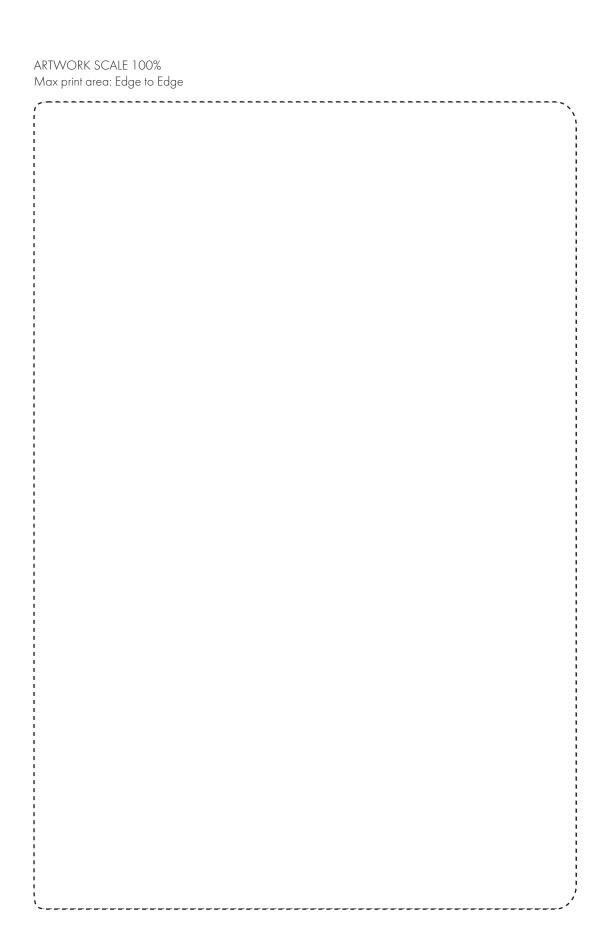

## **PANTONE REFERENCE(S)**

🔥 Full Colour (Edge to Edge)

## ARTWORK SCALE 50%

Product Image for visualisation - colours may vary

The dashed line is to demonstrate print area and will not appear on your printed item